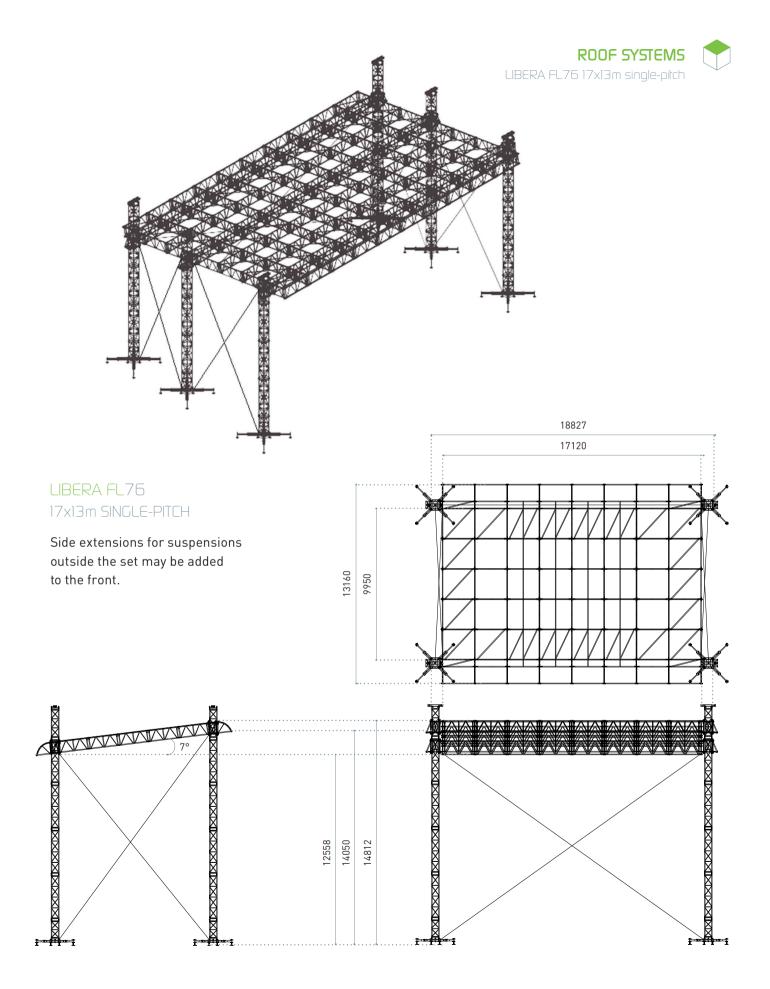

## LIBERA FL76 17x13m single-pitch

LIBERA is an open structural system. Roof systems in LIBERA 76 consist of Maxitowers and a LIBERA FL76 grid structure. With the single-pitch roof, the upper grid structure consists of trusses with built-in LIBERA FL76R roofing sheet guides.

| Dimensions                        | 17 x 13 m         |
|-----------------------------------|-------------------|
| Heights range*                    | from 8 to 14 m    |
| Main truss                        | LIBERA FL76       |
| Towers                            | 4 x Maxitower 52  |
| Uniformly distributed load UDL ** | 7500 kg ≈         |
| Chain hoists                      | 1000-2000 kg      |
| Total weight                      | 4520 kg           |
| Volume                            | 34 m <sup>3</sup> |
| Set-up time & number of workers   | 5 hrs / 4 w       |