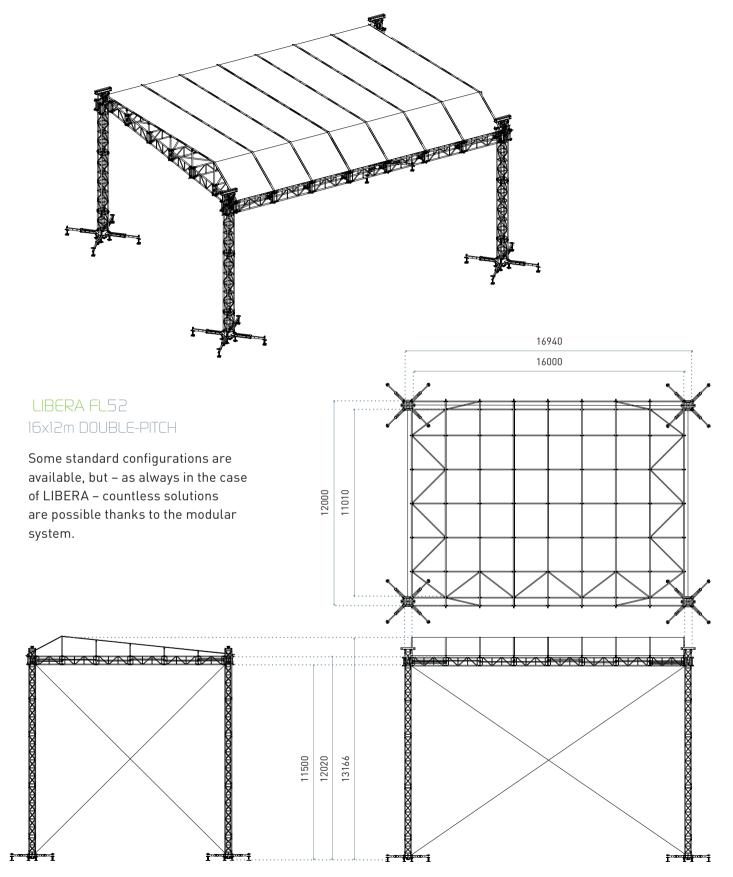

## LIBERA FL52 16x12m double-pitch

LIBERA is an open structural system. Roof systems in LIBERA 52 consist of Maxitowers and a LIBERA FL52 grid structure. The actual span can reach 16 metres, to which side wings may be added.

| Dimensions                        | 16 x 12 m         |  |
|-----------------------------------|-------------------|--|
| Heights range*                    | from 7 to 11 m    |  |
| Main truss                        | LIBERA FL52       |  |
| Towers                            | 4 x Maxitower 40  |  |
| Uniformly distributed load UDL ** | 4500 kg ≈         |  |
| Chain hoists                      | 1000 kg           |  |
| Total weight                      | 5075 kg           |  |
| Volume                            | 31 m <sup>3</sup> |  |
| Set-up time & number of workers   | 4 hrs / 4 w       |  |