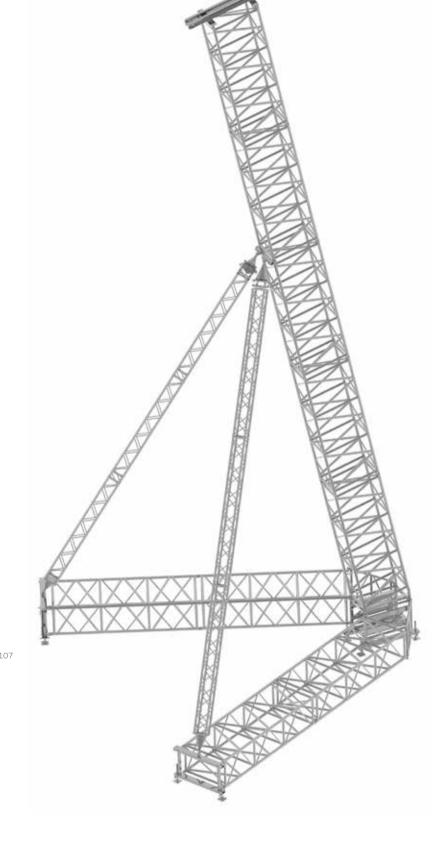

## Flyintower 16-2,000

Support tower for for audio systems. Designed in RL105A, this new Flyintower is suitable for 2,000 kg loads and can reach the height of 16 meters, thus ensuring sturdiness and rigidity on relevant heights. It also utilized QH30SA trusses as stabilizing elements and is equipped with fork connections.