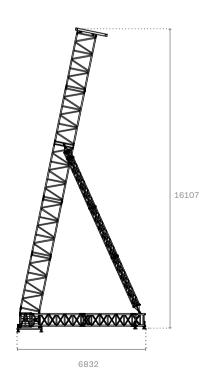

| Maximum tower height          | $\rightarrow$ | 16 m         |
|-------------------------------|---------------|--------------|
| Vertical main truss           | $\rightarrow$ | RL105A       |
| Base dimensions               | $\rightarrow$ | 680 x 800 cm |
| Maximum lifting load capacity | $\rightarrow$ | 2,000 kg     |
| Guy rones                     | $\rightarrow$ | not needed   |

186 Flyintowers

8011

Flyintower 16-2000 187