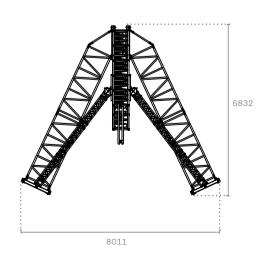

| Maximum tower height          | $\rightarrow$ | 16 m         |
|-------------------------------|---------------|--------------|
| Vertical main truss           | $\rightarrow$ | RL105A       |
| Base dimensions               | $\rightarrow$ | 680 x 800 cm |
| Maximum lifting load capacity | $\rightarrow$ | 2,000 kg     |
| Guy rones                     | $\rightarrow$ | not needed   |

186 Flyintowers

8011

Flyintower 16-2000 187