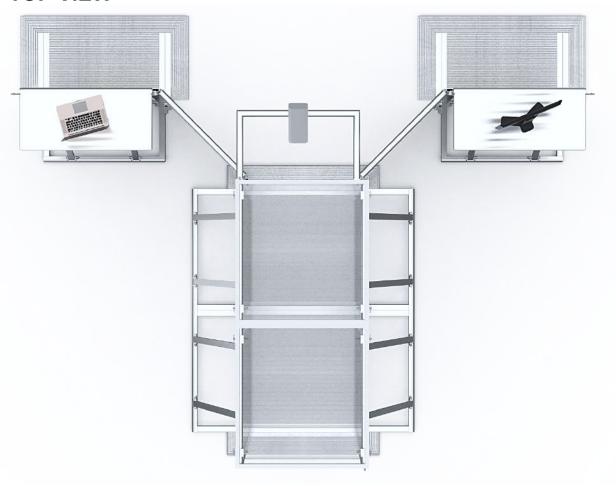

kg

**Dimensions** [mm]:

width 1035 x depth 500 x height 50







STAND ALONE ELEMENT (clamp to connect the camera is not included)

# THE SINGLE MODULE CONFIGURATION OF THE LITEC CHECK POINT TUNNEL SYSTEM IS MADE OF:

2 x Code: LT CWBT-TB 1 x Code: LT CWBT-RT 2 x Code: LT CWBT-R



137

**NLITEC<sup>4</sup>** 

# EXAMPLE OF A CHECK POINT TUNNEL FOR SCANNING PEOPLE BODY TEMPERATURE OBTAINED WITH DIFFERENT MODULAR ELEMENTS OF THE

4 x Code: LT CWBT-TB
2 x Code: LT CWBT-RT
2 x Code: LT CWBT-R

LITEC SDS SYSTEM:

2 x Code: LT OWDT-IC

2 x Code: LT CWBT-BKT

2 x Code: LT CWB-B

2 x Code: LT CWB-RR

2 x Code: LT CWB-VL

2 x Code: LT CWB-SHF

1 x Code: LT XSD-S21K



### **CHECK POINT ENTRANCE VIEW**





### **CHECK POINT SIDE VIEW**



**NLITEC<sup>4</sup>** 

### **CHECK POINT TOP VIEW**