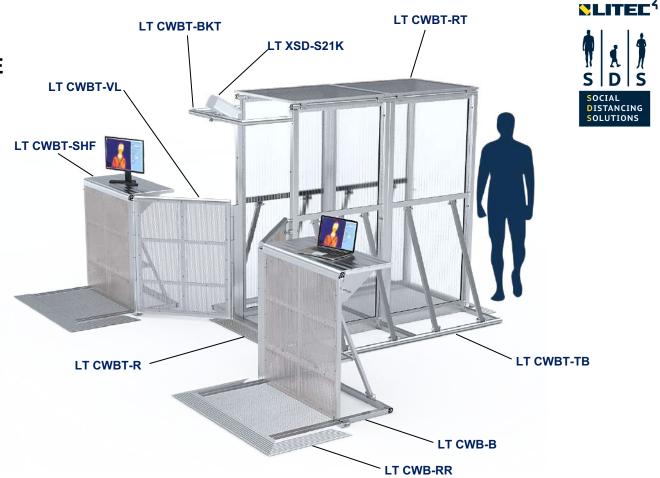

# EXAMPLE OF A CHECK POINT TUNNEL FOR SCANNING PEOPLE BODY TEMPERATURE OBTAINED WITH DIFFERENT MODULAR ELEMENTS OF THE

4 x Code: LT CWBT-TB
2 x Code: LT CWBT-RT
2 x Code: LT CWBT-R

LITEC SDS SYSTEM:

2 x Code: LT OWDT-IC

2 x Code: LT CWBT-BKT

2 x Code: LT CWB-B

2 x Code: LT CWB-RR

2 x Code: LT CWB-VL

2 x Code: LT CWB-SHF

1 x Code: LT XSD-S21K