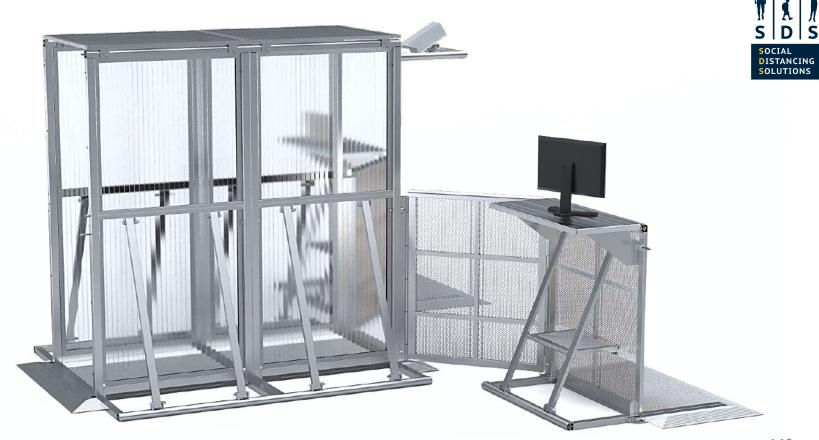

# THE SINGLE MODULE CONFIGURATION OF THE LITEC CHECK POINT TUNNEL SYSTEM IS MADE OF:

2 x Code: LT CWBT-TB 1 x Code: LT CWBT-RT 2 x Code: LT CWBT-R

137

**NLITEC<sup>4</sup>** 