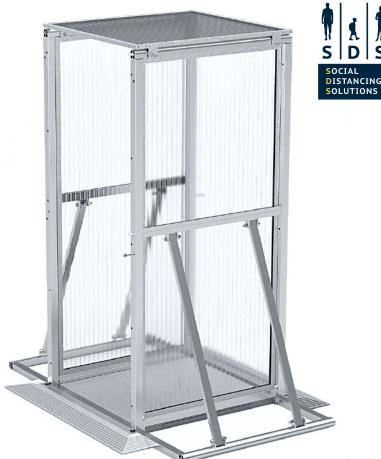

Code: LT CWBT-TB

**Description:** 

Litec "Tunnel" Check Point System

half frame Module "A". (I)

Weight: 39.1 kg

**Dimensions** [mm]:

width 1035 x depth 996 x height 2157

Code: LT CWBT-RT

# THE SINGLE MODULE CONFIGURATION OF THE LITEC CHECK POINT TUNNEL SYSTEM IS MADE OF:

2 x Code: LT CWBT-TB 1 x Code: LT CWBT-RT 2 x Code: LT CWBT-R

137

**NLITEC<sup>4</sup>** 