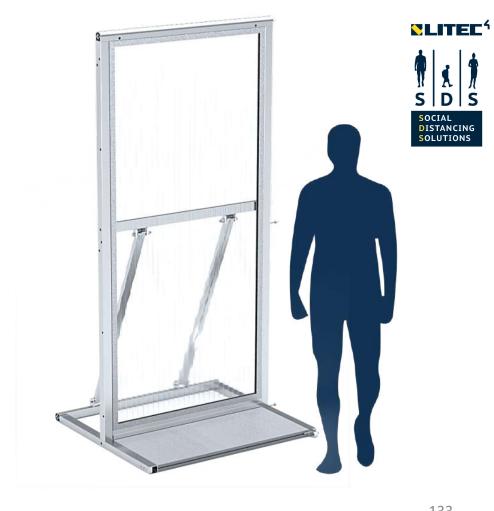

### CHECK POINT TUNNEL SYSTEM

- The whole package of items that we offer in the LITEC SDS program with the CHECK POINT TUNNEL SYSTEM demonstrates all its incredible qualities of potential, flexibility, functionality but above all effectiveness.
- By combining the different products
  within the LITEC SDS program is
  possible to obtain different types of
  stations that can be used to check body
  temperature, sanitize people or simply
  security check temporary area.
- The modularity of the system does not limit the size and type of check point you want to create and last but not least, the speed of assembly and disassembly, make it extremely versatile, adapting it to multiple needs.

Code: LT CWBT-TB

**Description:** 

Litec "Tunnel" Check Point System

half frame Module "A". (I)

Weight: 39.1 kg

**Dimensions** [mm]:

width 1035 x depth 996 x height 2157

Code: LT CWBT-RT