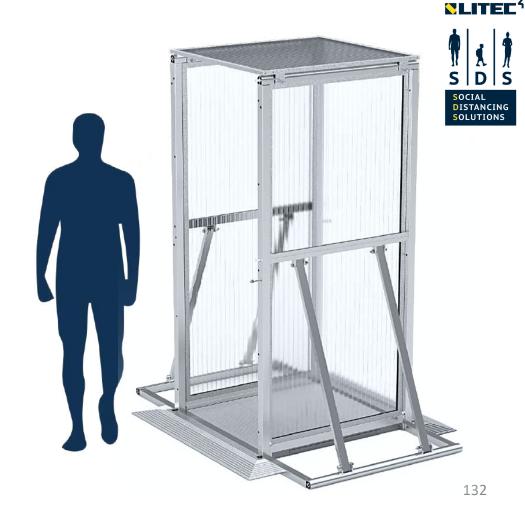

Code: LT CWBT-TB

**Description:** 

Litec "Tunnel" Check Point System

half frame Module "A". (I)

Weight: 39.1 kg

**Dimensions** [mm]:

width 1035 x depth 996 x height 2157

Code: LT CWBT-RT

**Description:** 

Litec "Tunnel" Check Point System

Roof Top Module "B". (I)

Weight:

6.7 kg

**Dimensions** [mm]:

width 1035 x depth 962 x height 80

Code: LT CWBT-R

**Description:** 

Litec "Tunnel" Check Point System

Ramp Module "C". (I)

Weight:

7.7 kg

**Dimensions** [mm]:

width 1300 x depth 200 x height 40

Code: LT CWBT-BKT

**Description:** 

Litec "Tunnel" Check Point System

Thermal Imager Bracket Module "D". (I)

Weight:

7.0 kg

**Dimensions** [mm]:

width 1035 x depth 500 x height 50

STAND ALONE ELEMENT (clamp to connect the camera is not included)