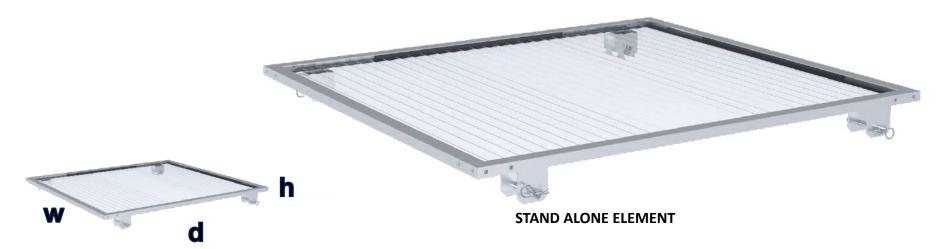

**Description:** 

Litec "Tunnel" Check Point System

Roof Top Module "B". (I)

Weight:

6.7 kg

**Dimensions** [mm]:

width 1035 x depth 962 x height 80

Code: LT CWBT-R