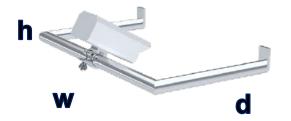

**Description:** 

Litec "Tunnel" Check Point System

Thermal Imager Bracket Module "D". (I)

Weight:

7.0 kg

**Dimensions** [mm]:

width 1035 x depth 500 x height 50

STAND ALONE ELEMENT (clamp to connect the camera is not included)