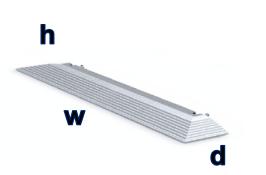

**Description:** 

Litec "Tunnel" Check Point System

Ramp Module "C". (I)

Weight:

7.7 kg

**Dimensions** [mm]:

width 1300 x depth 200 x height 40

Code: LT CWBT-BKT