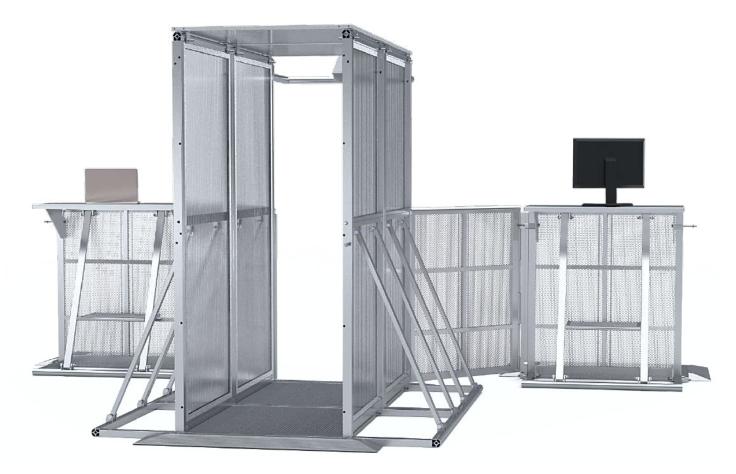

# THE SINGLE MODULE CONFIGURATION OF THE LITEC CHECK POINT TUNNEL SYSTEM IS MADE OF:

2 x Code: LT CWBT-TB 1 x Code: LT CWBT-RT 2 x Code: LT CWBT-R

137

**NLITEC<sup>4</sup>** 