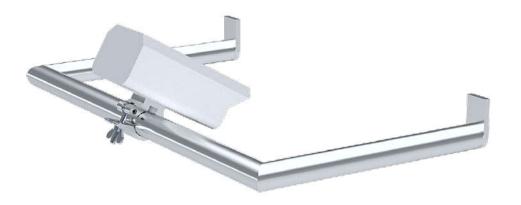

**Description:** 

Litec "Tunnel" Check Point System

Thermal Imager Bracket Module "D". (I)

Weight:

7.0 kg

**Dimensions** [mm]:

width 1035 x depth 500 x height 50

STAND ALONE ELEMENT (clamp to connect the camera is not included)