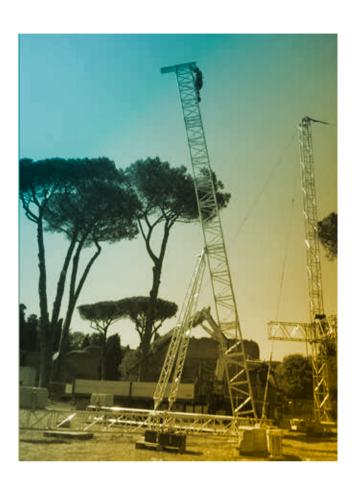

## Flyintower 13-1,400

Support tower for for audio systems. Designed in QL52A, this new Flyintower is suitable for 1,400 kg loads and can reach the height of 13 meters, thus ensuring sturdiness and rigidity on relevant heights. It also utilized TX30SA trusses as stabilizing elements and is equipped with fork connections.

180 Flyintowers

Flyintower 13-1,400 181