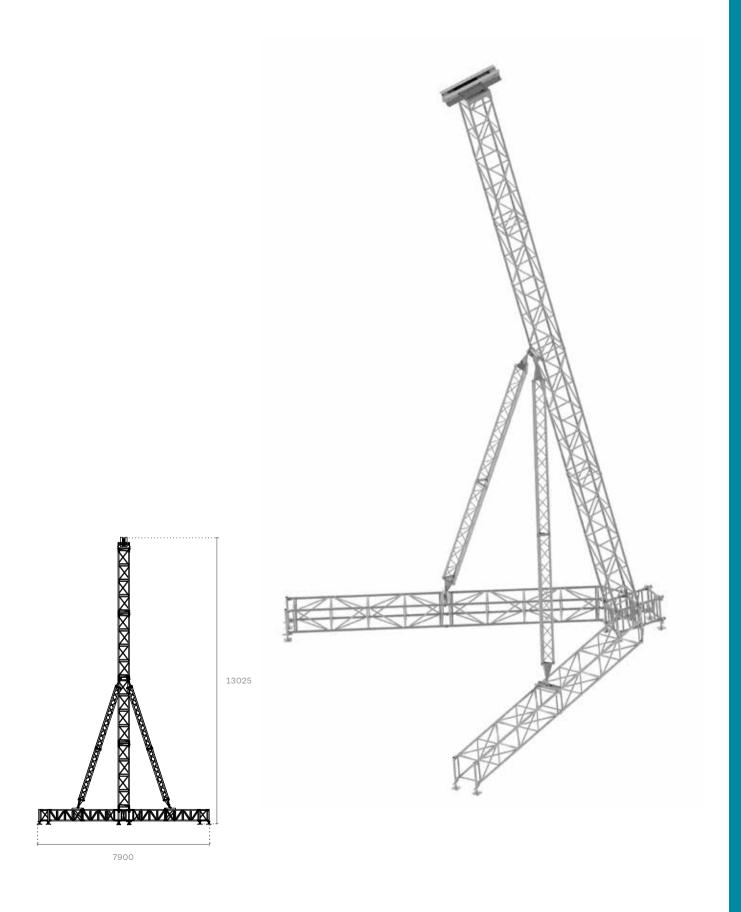

## Flyintower 13-1,400

Support tower for for audio systems. Designed in QL52A, this new Flyintower is suitable for 1,400 kg loads and can reach the height of 13 meters, thus ensuring sturdiness and rigidity on relevant heights. It also utilized TX30SA trusses as stabilizing elements and is equipped with fork connections.

| Maximum tower height          | $\rightarrow$ | 13 m         |
|-------------------------------|---------------|--------------|
| Vertical main truss           | $\rightarrow$ | QL52A        |
| Base dimensions               | $\rightarrow$ | 640 x 790 cm |
| Maximum lifting load capacity | $\rightarrow$ | 1,400 kg     |
| Guy ropes                     | $\rightarrow$ | not needed   |
|                               |               |              |