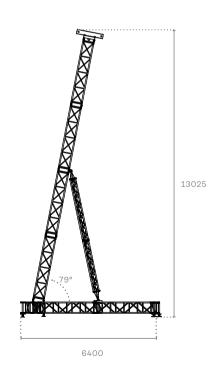

## Flyintower 13-1,400

Support tower for for audio systems. Designed in QL52A, this new Flyintower is suitable for 1,400 kg loads and can reach the height of 13 meters, thus ensuring sturdiness and rigidity on relevant heights. It also utilized TX30SA trusses as stabilizing elements and is equipped with fork connections.

| Maximum tower height          | $\rightarrow$ | 13 m         |
|-------------------------------|---------------|--------------|
| Vertical main truss           | $\rightarrow$ | QL52A        |
| Base dimensions               | $\rightarrow$ | 640 x 790 cm |
| Maximum lifting load capacity | $\rightarrow$ | 1,400 kg     |
| Guy ropes                     | $\rightarrow$ | not needed   |
|                               |               |              |