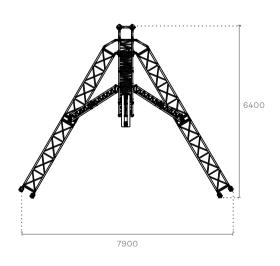

| Maximum tower height          | $\rightarrow$ | 13 m         |
|-------------------------------|---------------|--------------|
| Vertical main truss           | $\rightarrow$ | QL52A        |
| Base dimensions               | $\rightarrow$ | 640 x 790 cm |
| Maximum lifting load capacity | $\rightarrow$ | 1,400 kg     |
| Guy ropes                     | $\rightarrow$ | not needed   |
|                               |               |              |