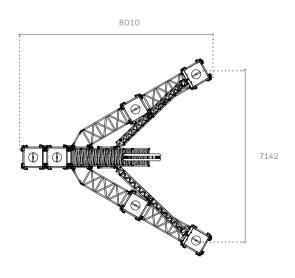

Maximum tower height

Vertical main truss

Base dimensions

Maximum lifting load capacity

- 15 m
- → QL76A
- → 830 x 801 cm

2,000 kg

184 Flyintowers