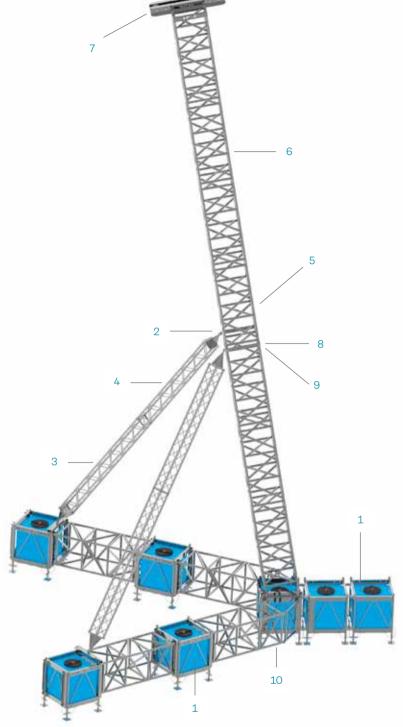

## Flyintower 15-2,000 components

- 1 → Water Ballasts
- 2 → RAC0001
- 3 → QH30SA350
- 4 → QH30SA300
- 5 → QL76200AB
- 6 → QL76200A
- 7 → MTT76F
- 8 → KHLF
- 9 → KHLB
- 10 → FL76071M2P