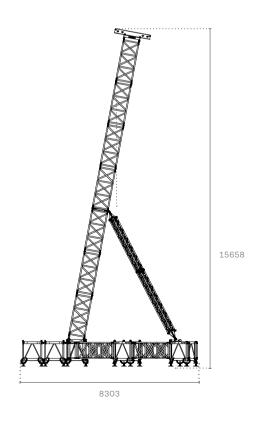

Maximum tower height

Vertical main truss

Base dimensions

Maximum lifting load capacity

- 15 m
- → QL76A
- → 830 x 801 cm

2,000 kg

184 Flyintowers