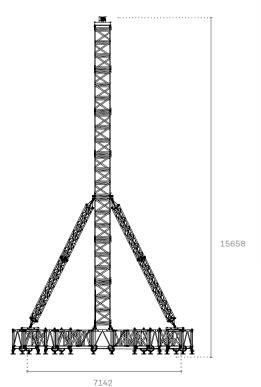

Maximum tower height

Vertical main truss

Base dimensions

Maximum lifting load capacity

- 15 m
- → QL76A
- → 830 x 801 cm

2,000 kg

184 Flyintowers