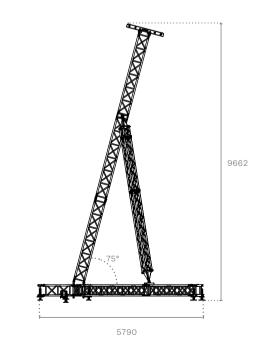

## Flyintower 10-1,600

Support tower for for audio systems. Designed in QL40A, this new Flyintower is suitable for 1,600 kg loads and can reach the height of 10 meters, thus ensuring sturdiness and rigidity on relevant heights. It also utilized QH30SA trusses as stabilizing elements and is equipped with fork connections.

| Maximum tower height          | $\rightarrow$ | 10 m         |
|-------------------------------|---------------|--------------|
| Vertical main truss           | $\rightarrow$ | QL40A        |
| Base dimensions               | $\rightarrow$ | 580 x 750 cm |
| Maximum lifting load capacity | $\rightarrow$ | 1,600 kg     |
| Guy ropest                    | $\rightarrow$ | not needed   |
|                               |               |              |