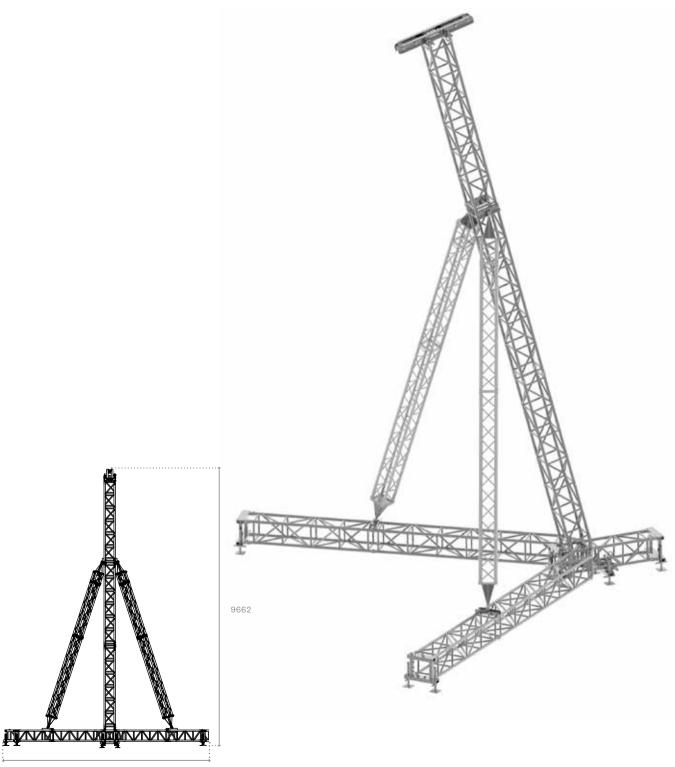

## Flyintower 10-1,600

Support tower for for audio systems. Designed in QL40A, this new Flyintower is suitable for 1,600 kg loads and can reach the height of 10 meters, thus ensuring sturdiness and rigidity on relevant heights. It also utilized QH30SA trusses as stabilizing elements and is equipped with fork connections.

| Maximum tower height          | $\rightarrow$ | 10 m         |
|-------------------------------|---------------|--------------|
| Vertical main truss           | $\rightarrow$ | QL40A        |
| Base dimensions               | $\rightarrow$ | 580 x 750 cm |
| Maximum lifting load capacity | $\rightarrow$ | 1,600 kg     |
| Guy ropest                    | $\rightarrow$ | not needed   |
|                               |               |              |