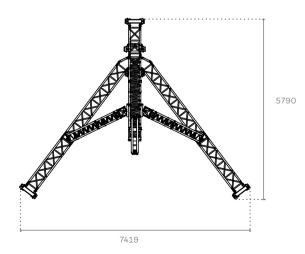

## Flyintower 10-1,600

Support tower for for audio systems. Designed in QL40A, this new Flyintower is suitable for 1,600 kg loads and can reach the height of 10 meters, thus ensuring sturdiness and rigidity on relevant heights. It also utilized QH30SA trusses as stabilizing elements and is equipped with fork connections.

| Maximum tower height          | $\rightarrow$ | 10 m         |
|-------------------------------|---------------|--------------|
| Vertical main truss           | $\rightarrow$ | QL40A        |
| Base dimensions               | $\rightarrow$ | 580 x 750 cm |
| Maximum lifting load capacity | $\rightarrow$ | 1,600 kg     |
| Guy ropest                    | $\rightarrow$ | not needed   |
|                               |               |              |