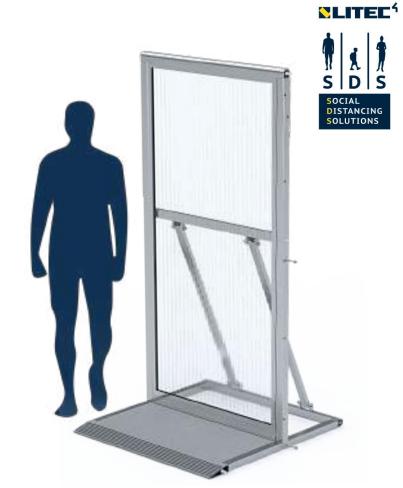

34.8 kg

**Dimensions** [mm]:

width 1035 x depth 950 x height 2060

Code: LT CWBM-TVL

**Description:** 

Litec "MD" Crowd Barrier 200 Series

vario light with adjustable angle 0°/+90°/-90°. (I)

Weight:

26.2 kg

**Dimensions** [mm]:

width 922 x depth 50 x height 2060