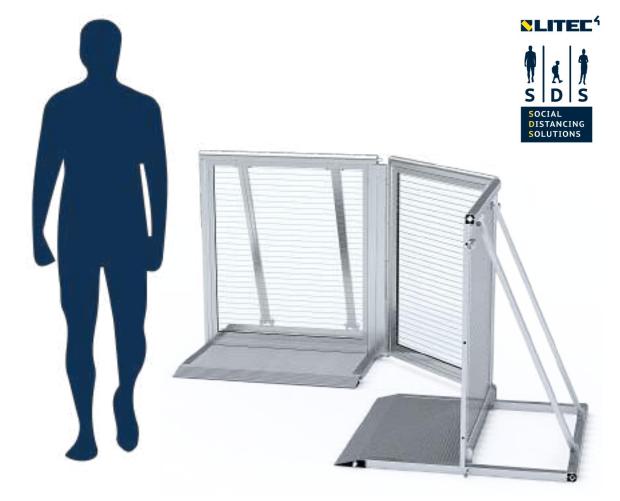

### EXAMPLE OF LITEC CROWD BARRIER "MD" 120 SERIES CORNER SET MADE OF:

2 x Code: LT CWBM-B 1 x Code: LT CWBM-VL

Code: LT CWBM-TB

**Description:** 

Litec "MD" Crowd Barrier 200 Series

tall standard. (I)

Weight:

### EXAMPLE OF LITEC CROWD BARRIER "MD" 200 SERIES CORNER SET MADE OF:

2 x Code: LT CWBM-B 1 x Code: LT CWBM-VL