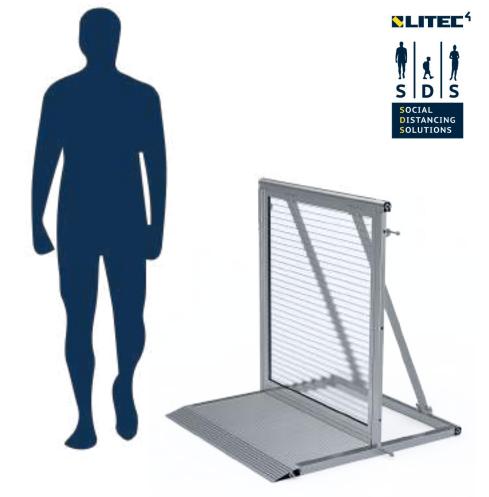

**SLITEC<sup>4</sup>** 

Code: LT CWBM-B

**Description:** 

Litec "MD" Crowd Barrier 120 Series

standard. (I)

Weight:

26.4 kg

**Dimensions** [mm]:

width 1035 x depth 950 x height 1185

Code: LT CWBM-VL

**Description:** 

Litec "MD" Crowd Barrier 120 Series

vario light with adjustable angle 0°/+90°/-90°. (I)

Weight:

17.2 kg

**Dimensions** [mm]: