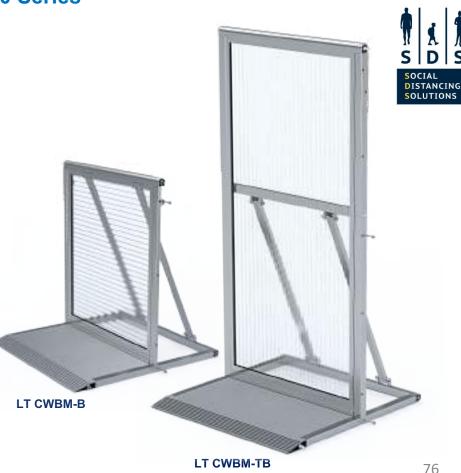

**SLITEC<sup>4</sup>** 

Code: LT CWBM-B

**Description:** 

Litec "MD" Crowd Barrier 120 Series

standard. (I)

Weight:

26.4 kg

**Dimensions** [mm]:

width 1035 x depth 950 x height 1185

Code: LT CWBM-VL

**Description:** 

Litec "MD" Crowd Barrier 120 Series

vario light with adjustable angle 0°/+90°/-90°. (I)

Weight:

17.2 kg

**Dimensions** [mm]:

### EXAMPLE OF LITEC CROWD BARRIER "MD" 120 SERIES CORNER SET MADE OF:

2 x Code: LT CWBM-B 1 x Code: LT CWBM-VL

Code: LT CWBM-TB

**Description:** 

Litec "MD" Crowd Barrier 200 Series

tall standard. (I)

Weight:

34.8 kg

**Dimensions** [mm]:

width 1035 x depth 950 x height 2060

Code: LT CWBM-TVL

**Description:** 

Litec "MD" Crowd Barrier 200 Series

vario light with adjustable angle 0°/+90°/-90°. (I)

Weight:

26.2 kg

**Dimensions** [mm]:

width 922 x depth 50 x height 2060