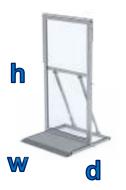

**SLITEC<sup>4</sup>** 

Code: LT CWBM-B

**Description:** 

Litec "MD" Crowd Barrier 120 Series

standard. (I)

Weight:

26.4 kg

**Dimensions** [mm]:

width 1035 x depth 950 x height 1185

Code: LT CWBM-VL

**Description:** 

Litec "MD" Crowd Barrier 120 Series

vario light with adjustable angle 0°/+90°/-90°. (I)

Weight:

17.2 kg

**Dimensions** [mm]:

width 922 x depth 50 x height 1185