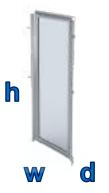

**SLITEC<sup>4</sup>** 

Code: LT CWBM-B

**Description:** 

Litec "MD" Crowd Barrier 120 Series

standard. (I)

Weight:

26.4 kg

**Dimensions** [mm]:

width 1035 x depth 950 x height 1185

Code: LT CWBM-VL

**Description:** 

Litec "MD" Crowd Barrier 120 Series

vario light with adjustable angle 0°/+90°/-90°. (I)

Weight:

17.2 kg

**Dimensions** [mm]:

width 922 x depth 50 x height 1185