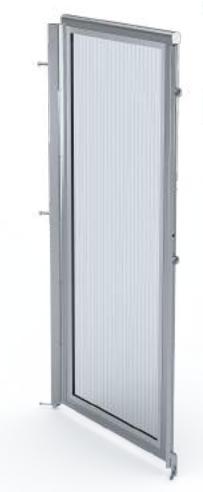

**SLITEC<sup>4</sup>** 

Code: LT CWBM-B

**Description:** 

Litec "MD" Crowd Barrier 120 Series

standard. (I)

Weight:

26.4 kg

**Dimensions** [mm]:

width 1035 x depth 950 x height 1185

Code: LT CWBM-VL

**Description:** 

Litec "MD" Crowd Barrier 120 Series

vario light with adjustable angle 0°/+90°/-90°. (I)

Weight:

17.2 kg

**Dimensions** [mm]:

width 922 x depth 50 x height 1185