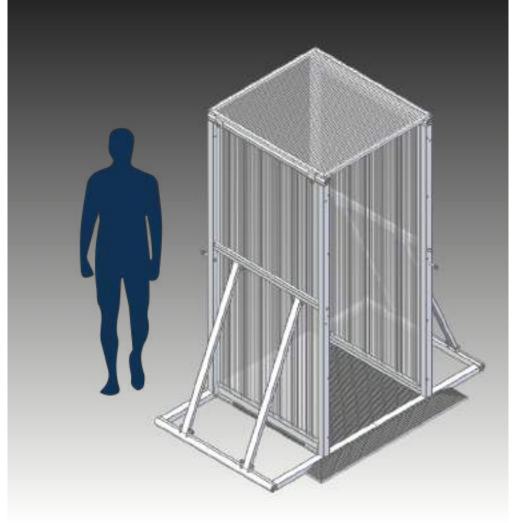

## EXAMPLE OF LITEC CROWD BARRIER "MD" 200 SERIES TUNNEL FOR THERMAL CAMERA TEMPERATURE SCANNING MADE OF:

2 x Code: LT CWBM-TBT 1 x Code: LT CWBM-TOP 1 x Code: LT CWBM-RT

Code: LT CWB-FC

**Description:** 