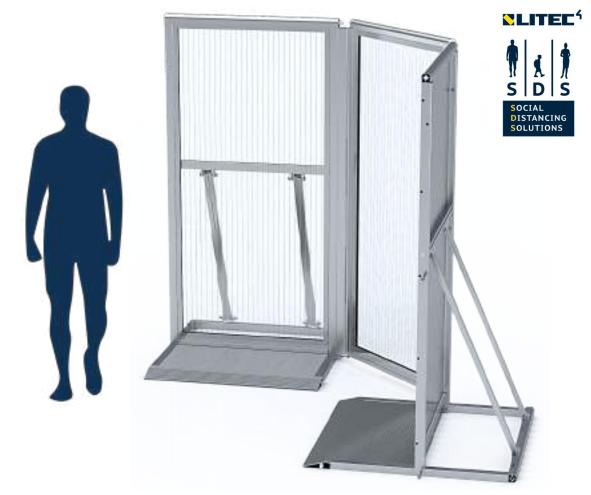

### EXAMPLE OF LITEC CROWD BARRIER "MD" 120 SERIES CORNER SET MADE OF:

2 x Code: LT CWBM-B 1 x Code: LT CWBM-VL

Code: LT CWBM-TB

**Description:** 

Litec "MD" Crowd Barrier 200 Series

tall standard. (I)

Weight:

### EXAMPLE OF LITEC CROWD BARRIER "MD" 200 SERIES CORNER SET MADE OF:

2 x Code: LT CWBM-B 1 x Code: LT CWBM-VL