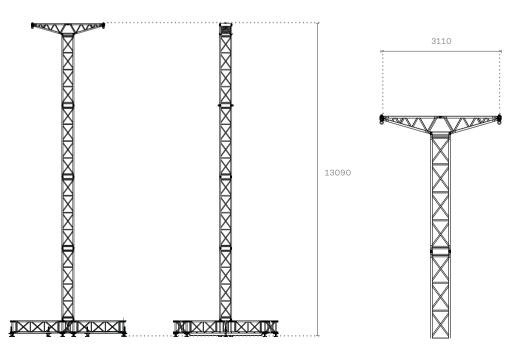

## Flyintower 13-2,000

Vertical audio system support tower. It consists of QL52A structures and is suitable for lifting loads of up to 2500 kg to a height of 13 metres.

The electric chain hoist is fitted directly to the top truss structure.

A lifting system is available for raising the tower.

Maximum tower height

→ 13 m

Vertical main truss

QL52A

Base dimensions

475 x 429 cm

Maximum lifting load capacity

2,000 kg

182 Flyintowers