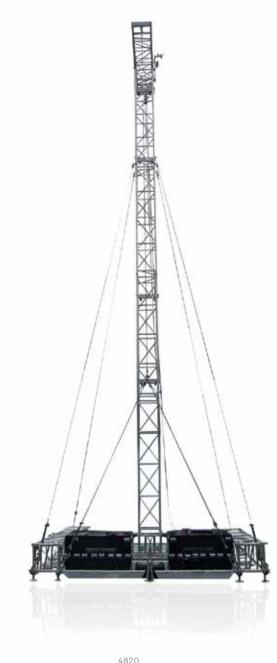

## Flyintower 13-2,000

Made mostly of elements of QL52A and FL52 series, Flyintower 13-2,000 can lift loads up to 12 m in height, quickly and easily.

These features characterize the fork connection system of the whole High Load series.

The Flyintower 13-2,000 has been studied so that it can be built using materials standard to the High Load series with only a few special elements added.

It can be assembled quickly, and occupies little floor space. Maximum load 200 kg.