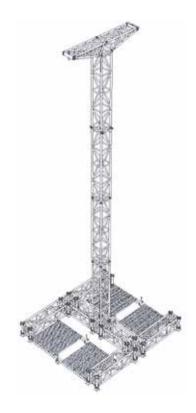

## Flyintower 13-2,000

Vertical audio system support tower. It consists of QL52A structures and is suitable for lifting loads of up to 2500 kg to a height of 13 metres.

The electric chain hoist is fitted directly to the top truss structure.

A lifting system is available for raising the tower.

Maximum tower height

→ 13 m

Vertical main truss

QL52A

Base dimensions

475 x 429 cm

Maximum lifting load capacity

2,000 kg

182 Flyintowers