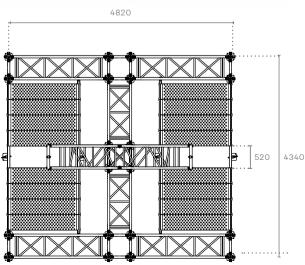

A lifting system is available for raising the tower.

Maximum tower height

→ 13 m

Vertical main truss

QL52A

Base dimensions

475 x 429 cm

Maximum lifting load capacity